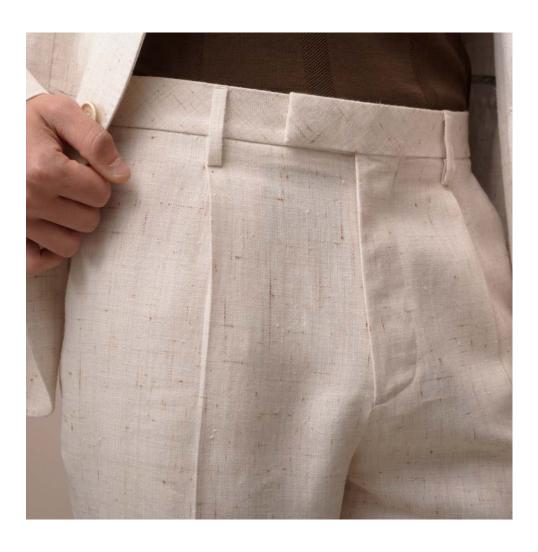

### FEDERICO SL

Slim-fit model without pleats. Americanstyle pockets with 100p tailoring stitching. Concealed hook-and-eye closure, front strap extension with exposed button, and

slit detail on the centre back waistband. Tailored 3 mm double welt back pockets with button.

### FEDERICO 01 RE

Regular-fit model with one pleat. American-style pockets with 100p tailoring stitching. Concealed hook-andeye closure, front strap extension with exposed button, and slit detail on the centre back waistband. Tailored 3 mm double welt back pockets with button.

## FEDERICO 01 RE

Regular-fit model with one pleat. American-style pockets with 100p tailoring stitching. Concealed hook-andeye closure, front strap extension with exposed button, and slit detail on the centre back waistband. Tailored 3 mm double welt back pockets with button.

### FEDERICO RE

Regular-fit model without pleats.

American-style pockets with 100p tailoring stitching. Concealed hook-and-eye closure, front strap extension with

exposed button, and slit detail on the centre back waistband. Tailored 3 mm double welt back pockets with button.