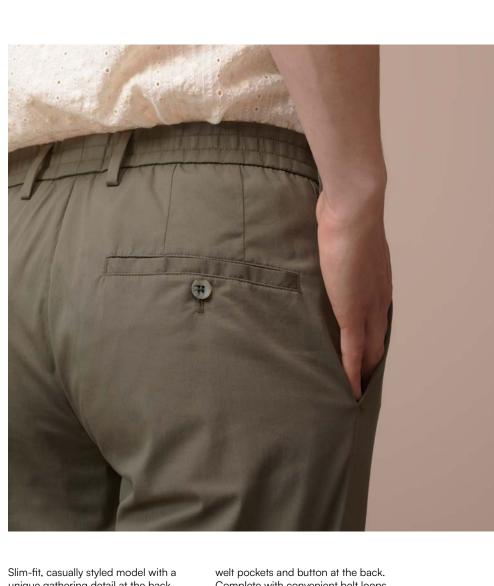

#### DAVIDE

Slim-fit, casually styled model with a unique gathering detail at the back waist. The front features American-style front pockets, complemented by 1 cm

welt pockets and button at the back. Complete with convenient belt loops at the waist for added versatility.

#### DAVIDE

welt pockets and button at the back. Complete with convenient belt loops at the waist for added versatility.