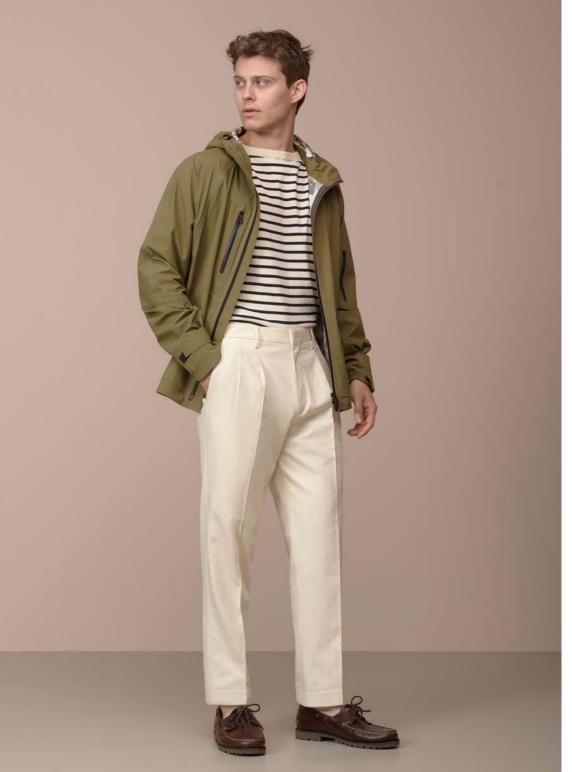

### DANTE

Comfort-fit model with two pleats and straight legs. Concealed hook-and-eye closure, American-style front pockets, and back pockets with 1 cm buttonless

welt. Central slit detail on the back of the waistband. The bottom is finished with a 4.5 cm turn-up.