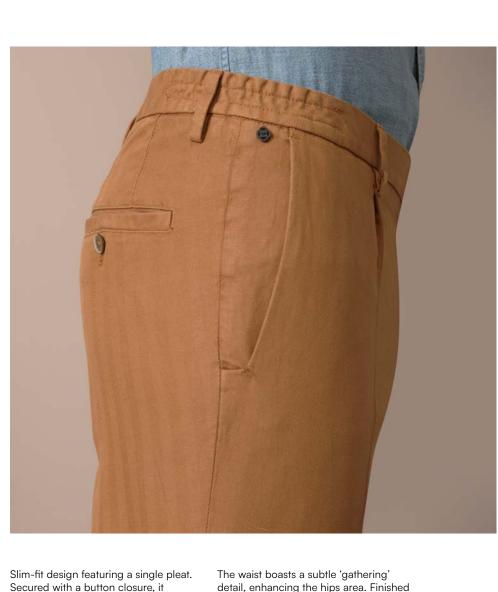

### NEW PAUL

Comfort-fit model featuring slightly tapered legs at the bottom. Waist is gathered with a button closure. It includes a single pleat at the front, American

pockets, and 1 cm welt back pockets with a button. Additionally, it is equipped with waist loops.

The waist boasts a subtle 'gathering' detail, enhancing the hips area. Finished with a stylish touch, the bottom features 6 cm turn-ups.