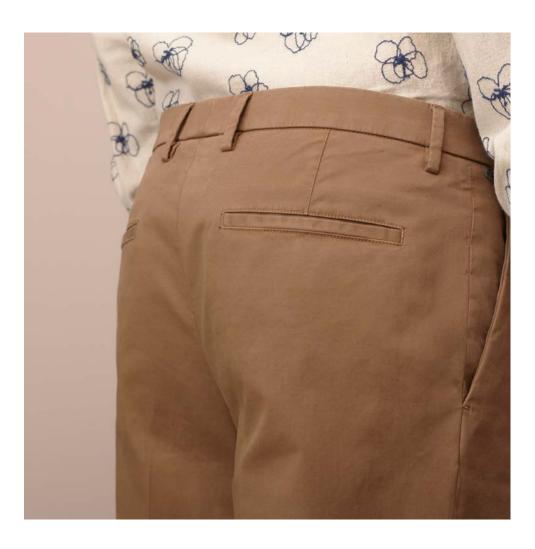

## SILVIO

Regular-fit model with one pleat. Hookand-eye closure with front strap extension and concealed button. American-style front pockets and back pockets with 1 cm buttonless welt. Central slit detail on the back of the waistband.

## SILVIO

Regular-fit model with one pleat. Hook-and-eye closure with front strap extension and concealed button. American-style front pockets and back

pockets with 1 cm buttonless welt. Central slit detail on the back of the waistband.

## SILVIO

pockets with 1 cm buttonless welt. Central slit detail on the back of the waistband.