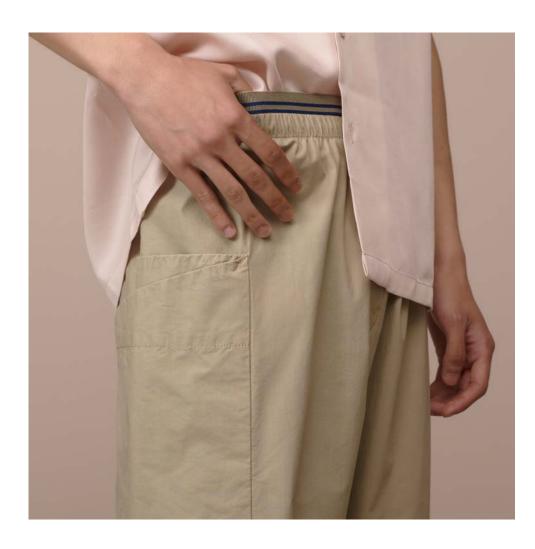

### PATENTED PLEASURE IN EVERY TROUSER

Waist Comfort Band

Waist Comfort Band is our revolutionary, original yet invisible belt integrated into all trousers. It is a unique patent\* for industrial invention granted by the Ministry of Enterprise and Made in Italy, demonstrating our company's commitment to constant research and development.

Now made of bamboo, which is lighter, more breathable, sweat-absorbent, hypoallergenic and eco-friendly, Waist Comfort Band makes all fabrics soft and comfortable. It is integrated into all our models, even those with stiffer fabrics such as linen and wool. Bamboo also wicks away moisture, keeping skin dry and comfortable throughout the day.

It maintains aesthetics while ensuring maximum wearability, providing a comfort range of 2 to 4 cm, depending on the fabric (the comfort value, in centimeters, indicates half the waist circumference by which the belt widens).

The resulting fit is exceptional, making our trousers as comfortable all day as joggers without impacting aesthetics.

To maintain the sartorial look and comfort, in the more classic models, the Waist Comfort Band features a construction with double offset lip, which recalls — in a contemporary key — the sartorial belt.