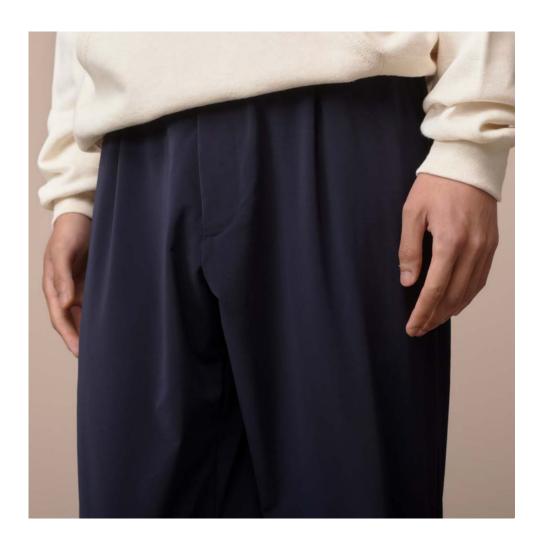

### PATENTED PLEASURE IN EVERY TROUSER

Waist Comfort Band

Waist Comfort Band is our revolutionary, original yet invisible belt integrated into all trousers. It is a unique patent\* for industrial invention granted by the Ministry of Enterprise and Made in Italy, demonstrating our company's commitment to constant research and development.

It maintains aesthetics while ensuring maximum wearability, providing a comfort range of 2 to 4 cm, depending on the fabric (the comfort value, in centimeters, indicates half the waist circumference by which the belt widens).

The resulting fit is exceptional, making our trousers as comfortable all day as joggers without impacting aesthetics.

To maintain the sartorial look and comfort, in the more classic models, the Waist Comfort Band features a construction with double offset lip, which recalls — in a contemporary key — the sartorial belt.