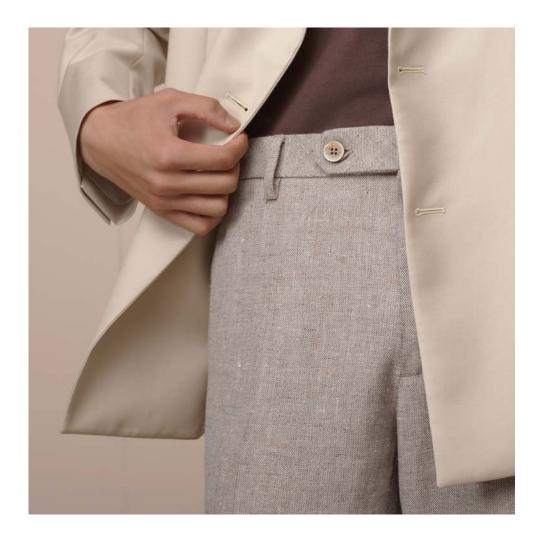

### PATENTED PLEASURE IN EVERY TROUSER

Waist Comfort Band

Waist Comfort Band is our revolutionary, original yet invisible belt integrated into all trousers. It is a unique patent\* for industrial invention granted by the Ministry of Enterprise and Made in Italy, demonstrating our company's commitment to constant research and development.

Now made of bamboo, which is lighter, more breathable, sweat-absorbent, hypoallergenic and eco-friendly, Waist Comfort Band makes all fabrics soft and comfortable. It is integrated into all our models, even those with stiffer fabrics such as linen and wool. Bamboo also wicks away moisture, keeping skin dry and comfortable throughout the day.

It maintains aesthetics while ensuring maximum wearability, providing a comfort range of 2 to 4 cm, depending on the fabric (the comfort value, in centimeters, indicates half the waist circumference by which the belt widens).

The resulting fit is exceptional, making our trousers as comfortable all day as joggers without impacting aesthetics.

To maintain the sartorial look and comfort, in the more classic models, the Waist Comfort Band features a construction with double offset lip, which recalls — in a contemporary key — the sartorial belt.