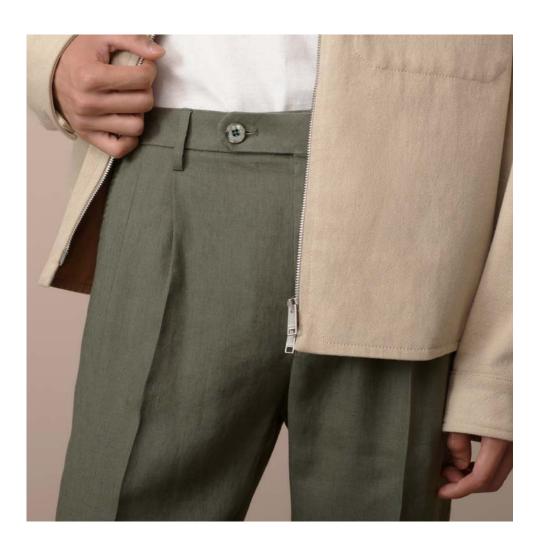

### PATENTED PLEASURE IN EVERY TROUSER

Waist Comfort Band

Waist Comfort Band is our revolutionary, original yet invisible belt integrated into all trousers. It is a unique patent\* for industrial invention granted by the Ministry of Enterprise and Made in Italy, demonstrating our company's commitment to constant research and development.

Now made of bamboo, which is lighter, more breathable, sweat-absorbent, hypoallergenic and eco-friendly, Waist Comfort Band makes all fabrics soft and comfortable. It is integrated into all our models, even those with stiffer fabrics such as linen and wool. Bamboo also wicks away moisture, keeping skin dry and comfortable throughout the day.

It maintains aesthetics while ensuring maximum wearability, providing a comfort range of 2 to 4 cm, depending on the fabric (the comfort value, in centimeters, indicates half the waist circumference by which the belt widens).

The resulting fit is exceptional, making our trousers as comfortable all day as joggers without impacting aesthetics.

To maintain the sartorial look and comfort, in the more classic models, the Waist Comfort Band features a construction with double offset lip, which recalls — in a contemporary key — the sartorial belt.

<sup>\*</sup>patent number 102021000016418