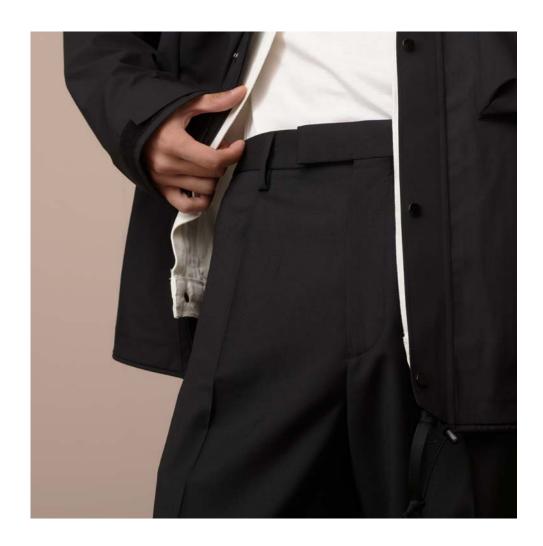

### PATENTED PLEASURE IN EVERY TROUSER

Waist Comfort Band

Waist Comfort Band is our revolutionary, original yet invisible belt integrated into all trousers. It is a unique patent\* for industrial invention granted by the Ministry of Enterprise and Made in Italy, demonstrating our company's commitment to constant research and development.

Now made of bamboo, which is lighter, more breathable, sweat-absorbent, hypoallergenic and eco-friendly, Waist Comfort Band makes all fabrics soft and comfortable. It is integrated into all our models, even those with stiffer fabrics such as linen and wool. Bamboo also wicks away moisture, keeping skin dry and comfortable throughout the day.

It maintains aesthetics while ensuring maximum wearability, providing a comfort range of 2 to 4 cm, depending on the fabric (the comfort value, in centimeters, indicates half the waist circumference by which the belt widens).

The resulting fit is exceptional, making our trousers as comfortable all day as joggers without impacting aesthetics.

To maintain the sartorial look and comfort, in the more classic models, the Waist Comfort Band features a construction with double offset lip, which recalls — in a contemporary key — the sartorial belt.