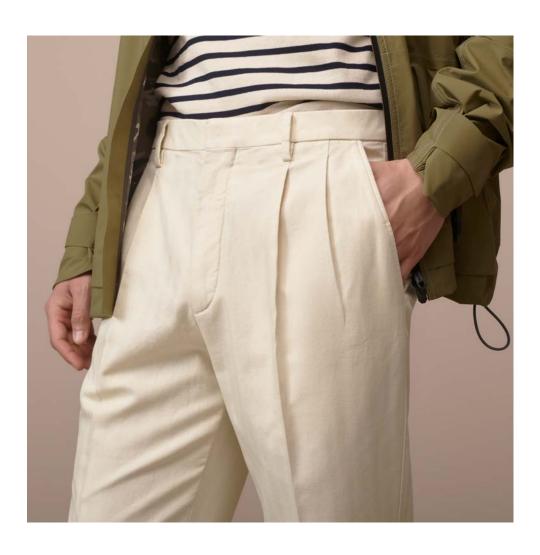

### DANTE

Comfort-fit model with two pleats and straight legs. Concealed hook-and-eye closure, American-style front pockets, and back pockets with 1 cm buttonless

welt. Central slit detail on the back of the waistband. The bottom is finished with a 4.5 cm turn-up.