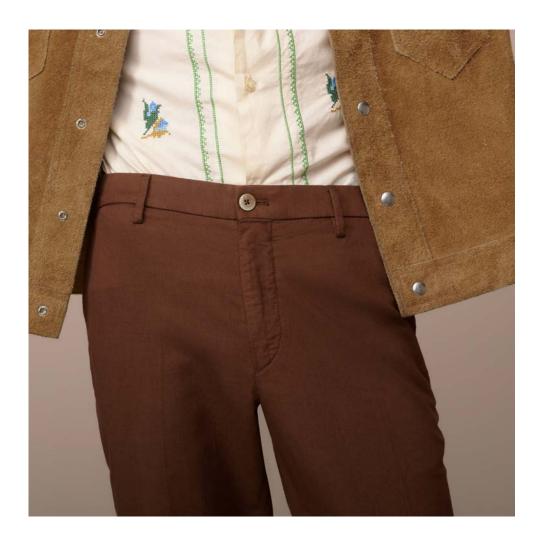

#### DAVIDE

Slim-fit, casually styled model with a unique gathering detail at the back waist. The front features American-style front pockets, complemented by 1 cm

welt pockets and button at the back. Complete with convenient belt loops at the waist for added versatility.

#### DAVIDE

welt pockets and button at the back. Complete with convenient belt loops at the waist for added versatility.