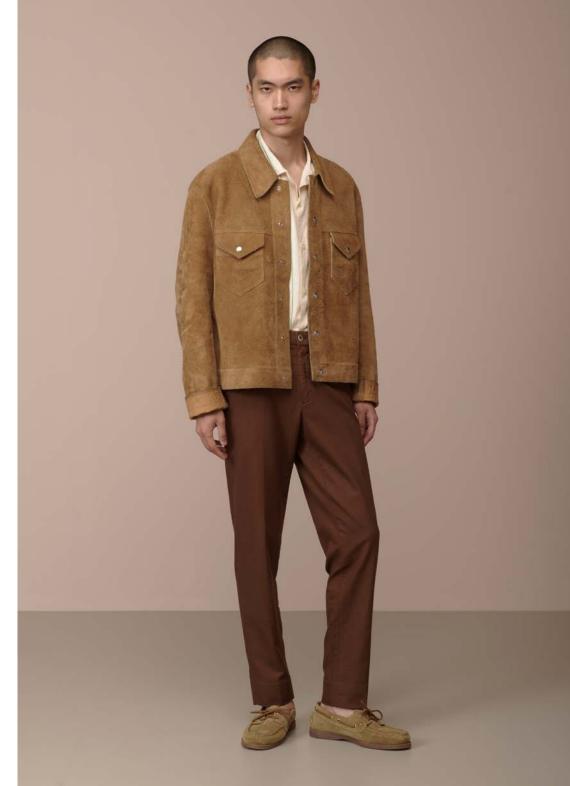

#### DAVIDE

Slim-fit, casually styled model with a unique gathering detail at the back waist. The front features American-style front pockets, complemented by 1 cm

welt pockets and button at the back. Complete with convenient belt loops at the waist for added versatility.

#### DAVIDE

welt pockets and button at the back. Complete with convenient belt loops at the waist for added versatility.