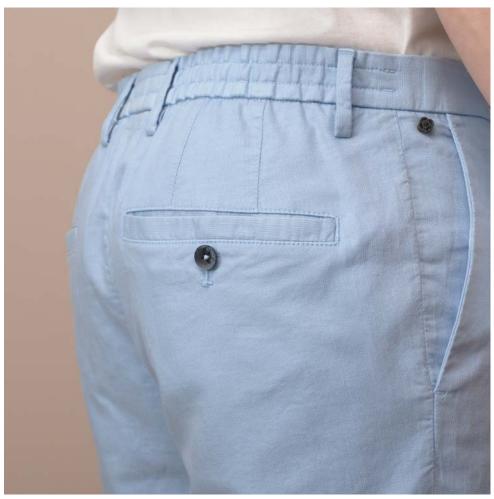

### PATENTED PLEASURE IN EVERY TROUSER

Waist Comfort Band

Waist Comfort Band is our revolutionary, original yet invisible belt integrated into all trousers. It is a unique patent\* for industrial invention granted by the Ministry of Enterprise and Made in Italy, demonstrating our company's commitment to constant research and development.

Now made of bamboo, which is lighter, more breathable, sweat-absorbent, hypoallergenic and eco-friendly, Waist Comfort Band makes all fabrics soft and comfortable. It is integrated into all our models, even those with stiffer fabrics such as linen and wool. Bamboo also wicks away moisture, keeping skin dry and comfortable throughout the day.

It maintains aesthetics while ensuring maximum wearability, providing a comfort range of 2 to 4 cm, depending on the fabric (the comfort value, in centimeters, indicates half the waist circumference by which the belt widens).

The resulting fit is exceptional, making our trousers as comfortable all day as joggers without impacting aesthetics.

To maintain the sartorial look and comfort, in the more classic models, the Waist Comfort Band features a construction with double offset lip, which recalls — in a contemporary key — the sartorial belt.

<sup>\*</sup>patent number 102021000016418