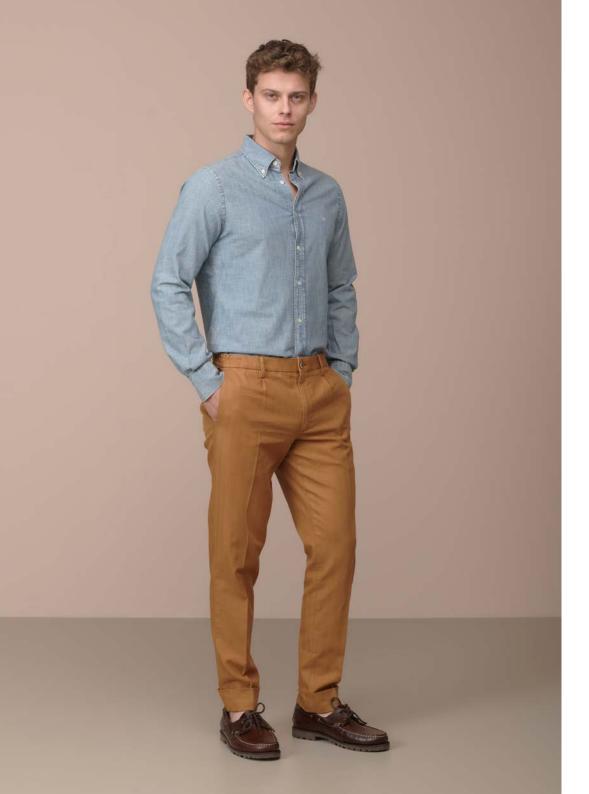

### NEW PAUL

Comfort-fit model featuring slightly tapered legs at the bottom. Waist is gathered with a button closure. It includes a single pleat at the front, American

pockets, and 1 cm welt back pockets with a button. Additionally, it is equipped with waist loops.

The waist boasts a subtle 'gathering' detail, enhancing the hips area. Finished with a stylish touch, the bottom features 6 cm turn-ups.