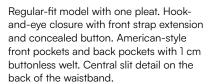

## SILVIO

Regular-fit model with one pleat. Hookand-eye closure with front strap extension and concealed button. American-style front pockets and back pockets with 1 cm buttonless welt. Central slit detail on the back of the waistband.

## SILVIO

Regular-fit model with one pleat. Hook-and-eye closure with front strap extension and concealed button. American-style front pockets and back

pockets with 1 cm buttonless welt. Central slit detail on the back of the waistband.

## SILVIO

pockets with 1 cm buttonless welt. Central slit detail on the back of the waistband.