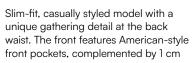

#### DAVIDE

Slim-fit, casually styled model with a unique gathering detail at the back waist. The front features American-style front pockets, complemented by 1 cm

welt pockets and button at the back. Complete with convenient belt loops at the waist for added versatility.

#### DAVIDE

welt pockets and button at the back. Complete with convenient belt loops at the waist for added versatility.