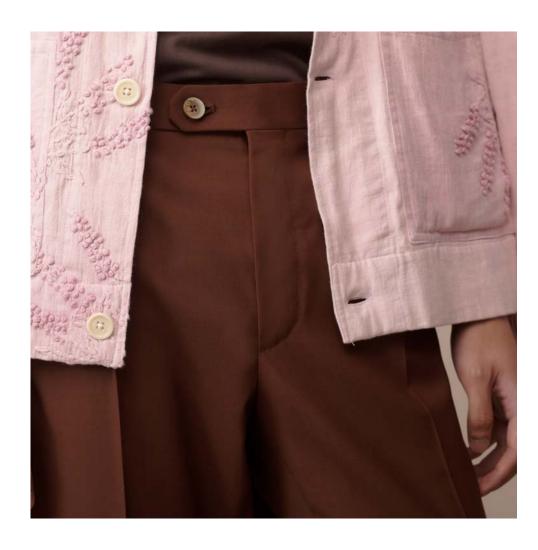

### PATENTED PLEASURE IN EVERY TROUSER

Waist Comfort Band

Waist Comfort Band is our revolutionary, original yet invisible belt integrated into all trousers. It is a unique patent\* for industrial invention granted by the Ministry of Enterprise and Made in Italy, demonstrating our company's commitment to constant research and development.

It maintains aesthetics while ensuring maximum wearability, providing a comfort range of 2 to 4 cm, depending on the fabric (the comfort value, in centimeters, indicates half the waist circumference by which the belt widens).

The resulting fit is exceptional, making our trousers as comfortable all day as joggers without impacting aesthetics.

To maintain the sartorial look and comfort, in the more classic models, the Waist Comfort Band features a construction with double offset lip, which recalls — in a contemporary key — the sartorial belt.