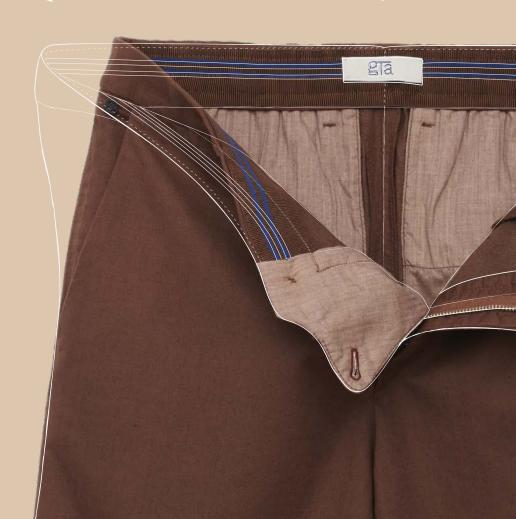

### PATENTED PLEASURE IN EVERY TROUSER

Waist Comfort Band

Waist Comfort Band is our revolutionary, original yet invisible belt integrated into all trousers. It is a unique patent\* for industrial invention granted by the Ministry of Enterprise and Made in Italy, demonstrating our company's commitment to constant research and development.

Now made of bamboo, which is lighter, more breathable, sweat-absorbent, hypoallergenic and eco-friendly, Waist Comfort Band makes all fabrics soft and comfortable. It is integrated into all our models, even those with stiffer fabrics such as linen and wool. Bamboo also wicks away moisture, keeping skin dry and comfortable throughout the day.

It maintains aesthetics while ensuring maximum wearability, providing a comfort range of 2 to 4 cm, depending on the fabric (the comfort value, in centimeters, indicates half the waist circumference by which the belt widens).

The resulting fit is exceptional, making our trousers as comfortable all day as joggers without impacting aesthetics.

To maintain the sartorial look and comfort, in the more classic models, the Waist Comfort Band features a construction with double offset lip, which recalls — in a contemporary key — the sartorial belt.

<sup>\*</sup>patent number 102021000016418