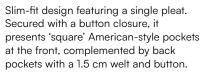

### NEW PAUL

Comfort-fit model featuring slightly tapered legs at the bottom. Waist is gathered with a button closure. It includes a single pleat at the front, American

pockets, and 1 cm welt back pockets with a button. Additionally, it is equipped with waist loops.

The waist boasts a subtle 'gathering' detail, enhancing the hips area. Finished with a stylish touch, the bottom features 6 cm turn-ups.