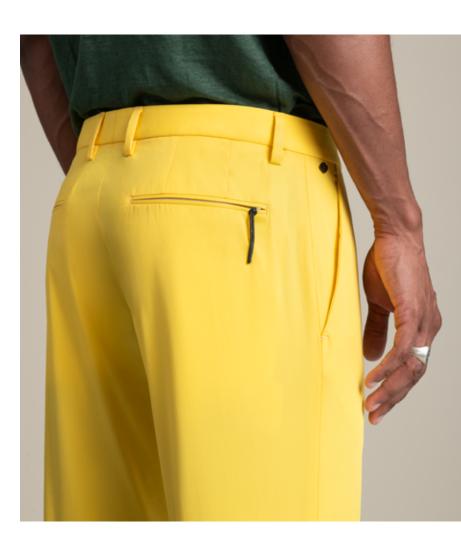

We have created a Waist
Comfort Band — WCB —
making the trousers feel
more comfortable and adapting
perfectly to any body whilst
guaranteeing an elasticity
around waist of + 6 cm in
firm fabrics and even more
in stretch ones.

Our WCB patented technology has been implemented across all SS 2024 collection, whether it's the most elegant designs or the casual options.

In the pursuit of constant improvement, the WCB has been reimagined to be even more elegant and sophisticated, by incorporating richer finishes boosting both comfort and style, like a split 'v' detail on the back, providing an even better waistline fit.