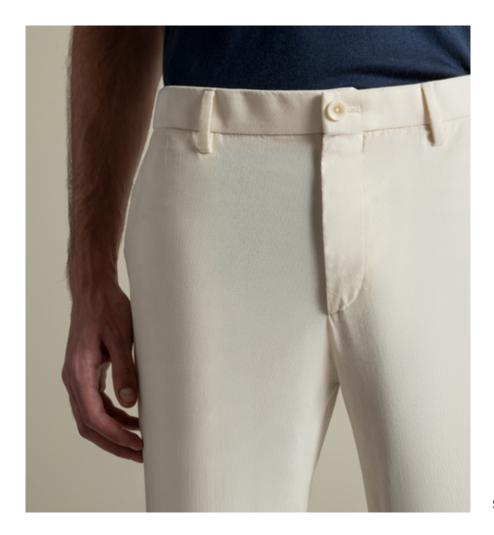

We have created a Waist
Comfort Band — WCB —
making the trousers feel
more comfortable and adapting
perfectly to any body whilst
guaranteeing an elasticity
around waist of + 6 cm in
firm fabrics and even more
in stretch ones.

Our WCB patented technology has been implemented across all SS 2024 collection, whether it's the most elegant designs or the casual options.

In the pursuit of constant improvement, the WCB has been reimagined to be even more elegant and sophisticated, by incorporating richer finishes boosting both comfort and style, like a split 'v' detail on the back, providing an even better waistline fit.