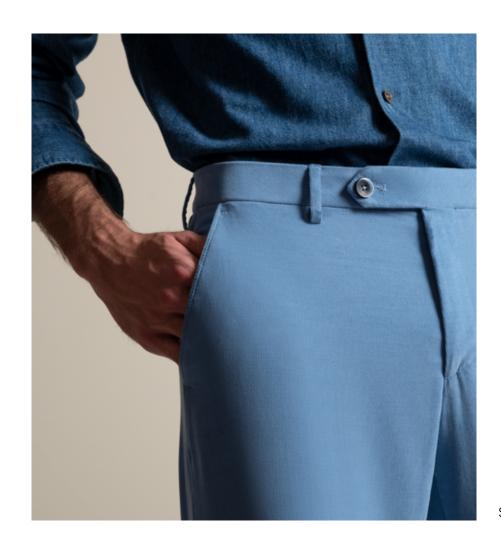

We have created a Waist
Comfort Band — WCB —
making the trousers feel
more comfortable and adapting
perfectly to any body whilst
guaranteeing an elasticity
around waist of + 6 cm in
firm fabrics and even more
in stretch ones.

Our WCB patented technology has been implemented across all SS 2024 collection, whether it's the most elegant designs or the casual options.

In the pursuit of constant improvement, the WCB has been reimagined to be even more elegant and sophisticated, by incorporating richer finishes boosting both comfort and style, like a split 'v' detail on the back, providing an even better waistline fit.