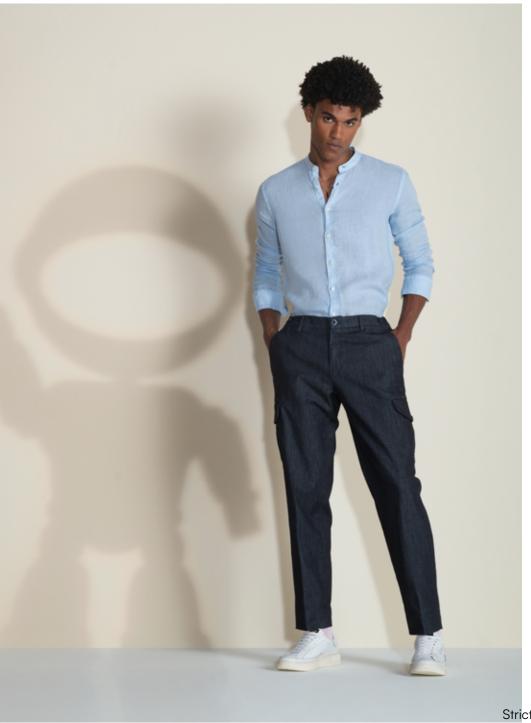

### KEVIN 02

Slim fit jogger style model without pleats, featuring cargo-style stitched side pockets with flaps and buttons. American-style front

pockets, single welt with buttons back pockets. Waist equipped with side adjusters, two buttons on the hips and belt loops.

The iconic models GTA is renowned for have been complemented by revived versions with a novel flair. Whilst new cargo models mix functionality and coolness to be the inevitable wardrobe staple.

The colour palette is inspired by the captivating hues of the French Provence, ranging from season essentials like neutral and blue to more vibrant and playful tones like yellow, lilac, and apple green.