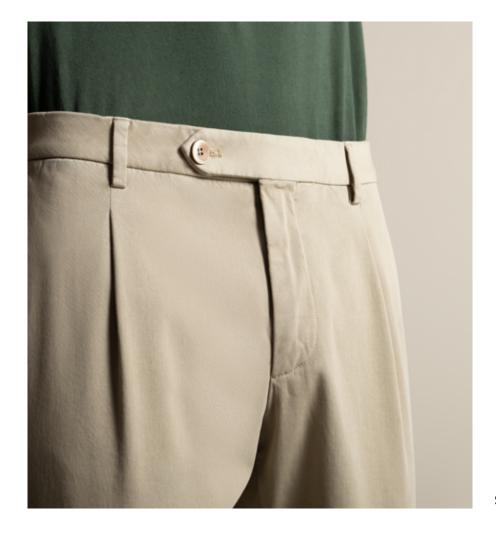

# SERGIO

1950s military-inspired fit model, featuring a French and a sewn-in pleat. Front watch pocket. Adjusters with buttons on the sides.

Front in-seam pockets, left back pocket with a flap and right back pocket with a 3 mm double-welt and button.

# HERRICK

Comfort fit heritage GTA model with two pleats. Belt with adjuster and buckle on the hips. Kick pleat detail on the centre back waistband. Back pockets with double 3mm tailored welts and a button.