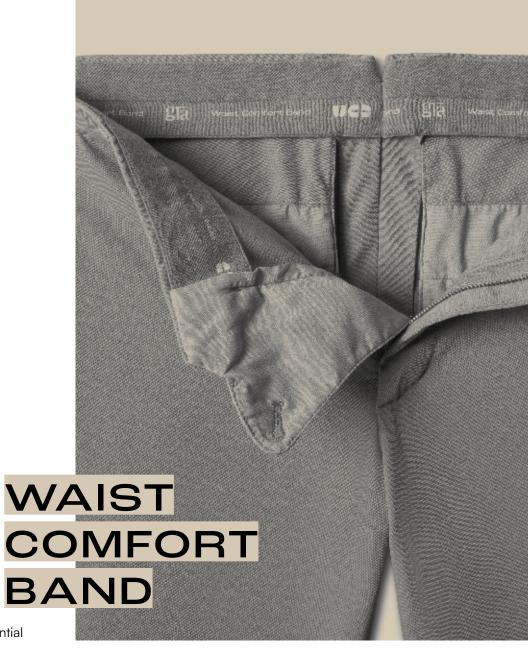

We have created a Waist
Comfort Band — WCB —
making the trousers feel
more comfortable and adapting
perfectly to any body whilst
guaranteeing an elasticity
around waist of + 6 cm in
firm fabrics and even more
in stretch ones.

Our WCB patented technology has been implemented across all SS 2024 collection, whether it's the most elegant designs or the casual options.

In the pursuit of constant improvement, the WCB has been reimagined to be even more elegant and sophisticated, by incorporating richer finishes boosting both comfort and style, like a split 'v' detail on the back, providing an even better waistline fit.