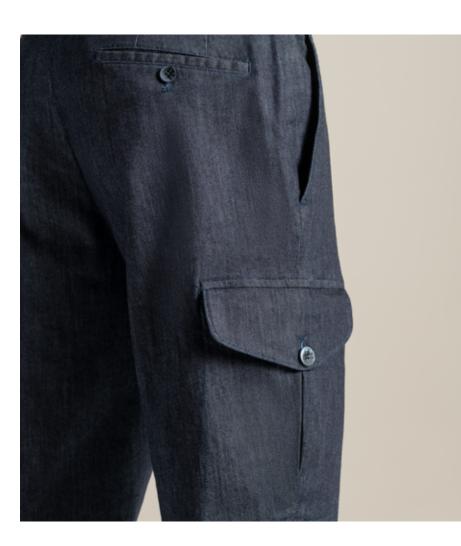

### KEVIN 02

Slim fit jogger style model without pleats, featuring cargo-style stitched side pockets with flaps and buttons. American-style front

pockets, single welt with buttons back pockets. Waist equipped with side adjusters, two buttons on the hips and belt loops.