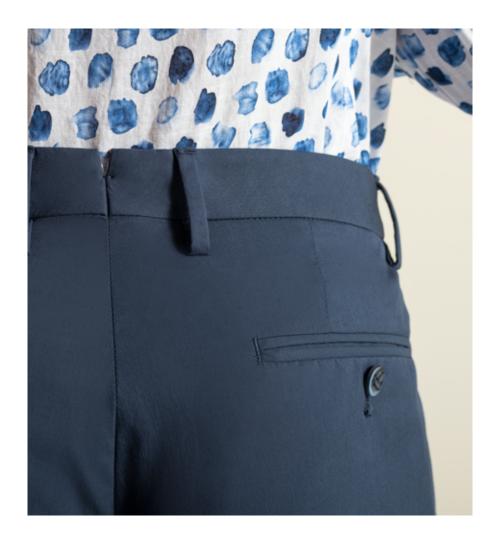

We have created a Waist
Comfort Band — WCB —
making the trousers feel
more comfortable and adapting
perfectly to any body whilst
guaranteeing an elasticity
around waist of + 6 cm in
firm fabrics and even more
in stretch ones.

Our WCB patented technology has been implemented across all SS 2024 collection, whether it's the most elegant designs or the casual options.

In the pursuit of constant improvement, the WCB has been reimagined to be even more elegant and sophisticated, by incorporating richer finishes boosting both comfort and style, like a split 'v' detail on the back, providing an even better waistline fit.