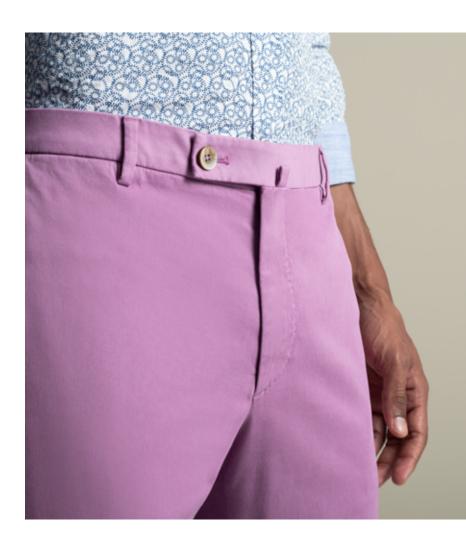

We have created a Waist
Comfort Band — WCB —
making the trousers feel
more comfortable and adapting
perfectly to any body whilst
guaranteeing an elasticity
around waist of + 6 cm in
firm fabrics and even more
in stretch ones.

Our WCB patented technology has been implemented across all SS 2024 collection, whether it's the most elegant designs or the casual options.

In the pursuit of constant improvement, the WCB has been reimagined to be even more elegant and sophisticated, by incorporating richer finishes boosting both comfort and style, like a split 'v' detail on the back, providing an even better waistline fit.