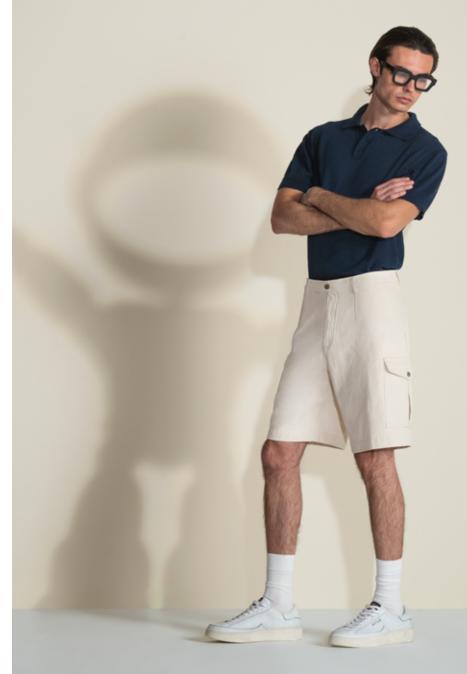

### DYLAN CARGO SHORTS

Cargo shorts version of the DYLAN model, featuring applied side pockets, flaps and visible buttons. Belt loops at the waist. Bottom with half elastic in the back.

Strictly Confidential