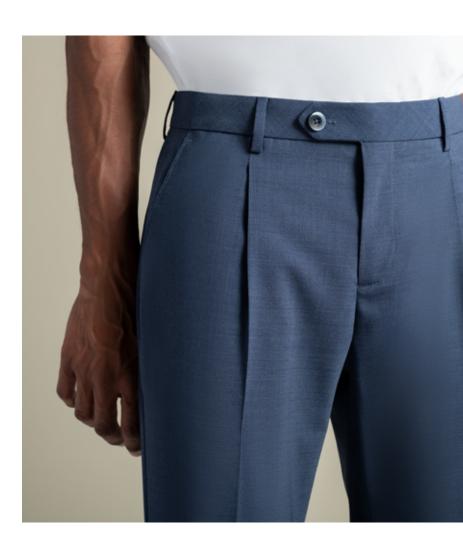

We have created a Waist
Comfort Band — WCB —
making the trousers feel
more comfortable and adapting
perfectly to any body whilst
guaranteeing an elasticity
around waist of + 6 cm in
firm fabrics and even more
in stretch ones.

Our WCB patented technology has been implemented across all SS 2024 collection, whether it's the most elegant designs or the casual options.

In the pursuit of constant improvement, the WCB has been reimagined to be even more elegant and sophisticated, by incorporating richer finishes boosting both comfort and style, like a split 'v' detail on the back, providing an even better waistline fit.