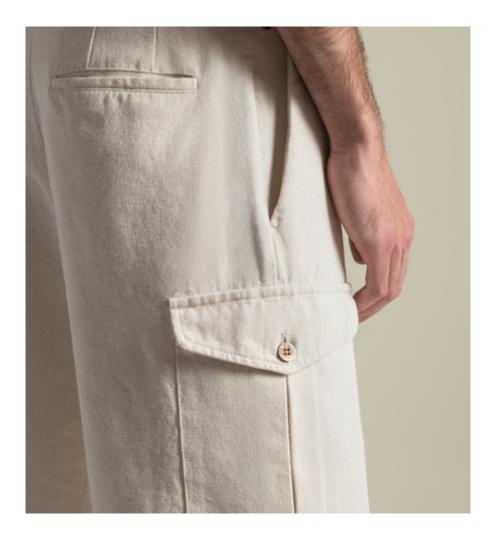

### DYLAN CARGO SHORTS

Cargo shorts version of the DYLAN model, featuring applied side pockets, flaps and visible buttons. Belt loops at the waist. Bottom with half elastic in the back.

Strictly Confidential