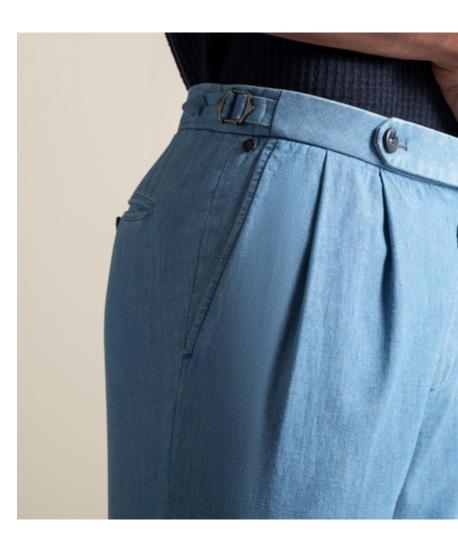

We have created a Waist
Comfort Band — WCB —
making the trousers feel
more comfortable and adapting
perfectly to any body whilst
guaranteeing an elasticity
around waist of + 6 cm in
firm fabrics and even more
in stretch ones.

Our WCB patented technology has been implemented across all SS 2024 collection, whether it's the most elegant designs or the casual options.

In the pursuit of constant improvement, the WCB has been reimagined to be even more elegant and sophisticated, by incorporating richer finishes boosting both comfort and style, like a split 'v' detail on the back, providing an even better waistline fit.