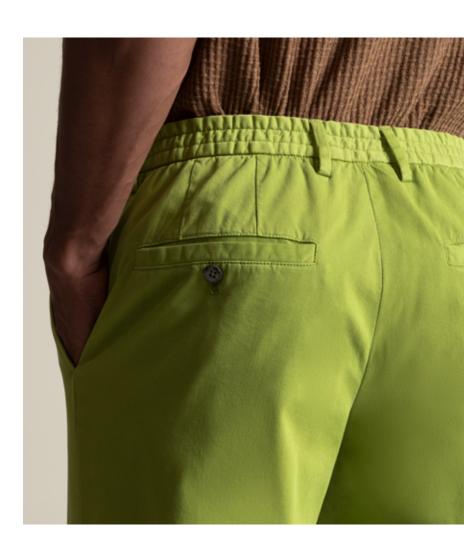

We have created a Waist
Comfort Band — WCB —
making the trousers feel
more comfortable and adapting
perfectly to any body whilst
guaranteeing an elasticity
around waist of + 6 cm in
firm fabrics and even more
in stretch ones.

Our WCB patented technology has been implemented across all SS 2024 collection, whether it's the most elegant designs or the casual options.

In the pursuit of constant improvement, the WCB has been reimagined to be even more elegant and sophisticated, by incorporating richer finishes boosting both comfort and style, like a split 'v' detail on the back, providing an even better waistline fit.

# DYLAN

Slim fit model with small sewn in front pleat. Button closure. Front American pockets, back pockets with 1 cm welt without buttons. Belt loops at the waist. Bottom with half elastic in the back.